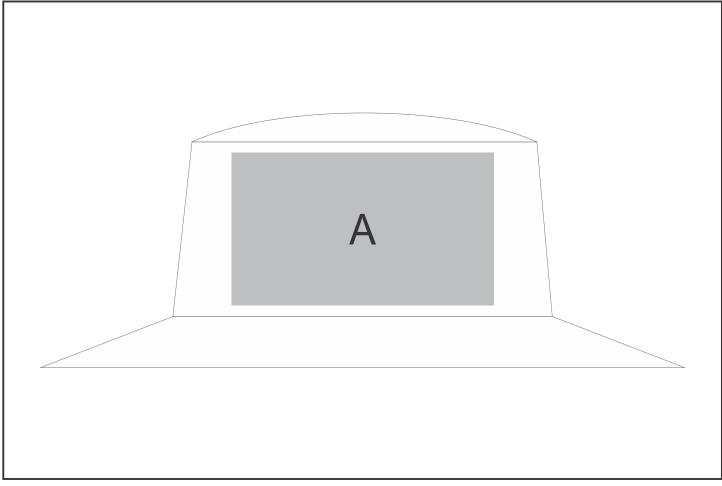

## **Branding Options:**

| Position | Branding Method (Branding Code) | No. of Colours | Dimension              |
|----------|---------------------------------|----------------|------------------------|
| A        | Embroidery (EM-OTHER)           | N/A            | 80mm wide x 60mm high  |
| А        | Digital Transfer Caps (DTC-CAP) | Full Colour    | 110mm wide x 55mm high |
| A        | Silicone (STP-A)                | N/A            | 30mm wide x 30mm high  |
| A        | Silicone (STP-B)                | N/A            | 50mm wide x 50mm high  |
| A        | Silicone (STP-C)                | N/A            | 80mm wide x 55mm high  |
| A        | Silicone (STP-D)                | N/A            | 110mm wide x 40mm high |
| А        | Screen Print (SA)               | 1 Colour       | 70mm wide x 35mm high  |